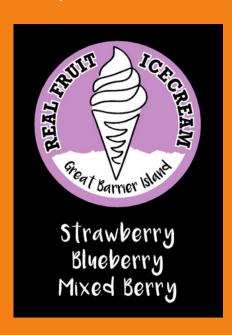

UTEN Build your own Puku Breakfast 20 Eggs (poached, fried or scrambled) on toasted grain bread with tomato relish \*\* Extras bacon(2) 6.5 salmon 8.5 mushrooms 5 hash brown(2) 6 avocado 8 sausages(2) 6 baked beans 4

no added gluten bread (2) 6

eggs (2) 6

egg (1) 3



<sup>\*\*</sup>Meal served with hollandaise sauce & balsamic glaze



## SIDES

| Tomato Sauce and Aioli                    | 11 |
|-------------------------------------------|----|
| Spicy Wedges                              | 14 |
| Sweet Chili and Sour Cream                |    |
| Polenta Chips                             | 16 |
| Basil Pesto and Parmesan Cheese           |    |
| loaded Wedges                             | 22 |
| Cheese. Bacon. Sweet Chili and Sour Cream |    |

## ICE CREAM

Real Fruit Ice Cream 10



www.myfatpuku.co.nz