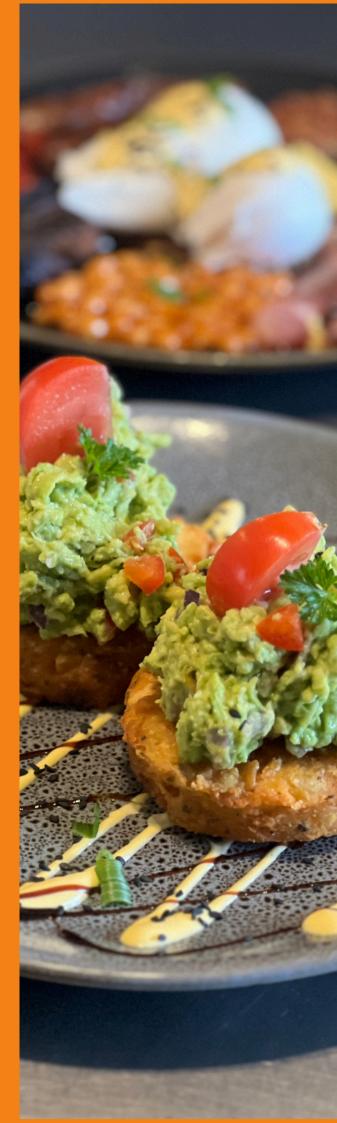

## Puku Big Breakfast 34 Hash brown, toast, bacon, mushrooms, baked beans, tomato, breakfast sausages, eggs (poached, fried or scrambled) \*\* Eggs Bene 28 eggs & hollandaise sauce \*\* Banana & Caramel French Toast Brioche, fresh banana, maple syrup, caramel topping, whipped cream and a sprinkling of oreo crumbs Parmesan Hash Avo Smash 30 Parmesan Hash cakes, Avocado, tomato, red onion, capsicum, parsley \*\* NO ADDED GLUTEN Build your own Puku Breakfast 20 Eggs (poached, fried or scrambled) on toasted grain bread with tomato relish \*\* Extras bacon(2) 6.5 salmon 8.5 mushrooms 5 hash brown(2) 6 avocado 8 sausages(2) 6 baked beans 4