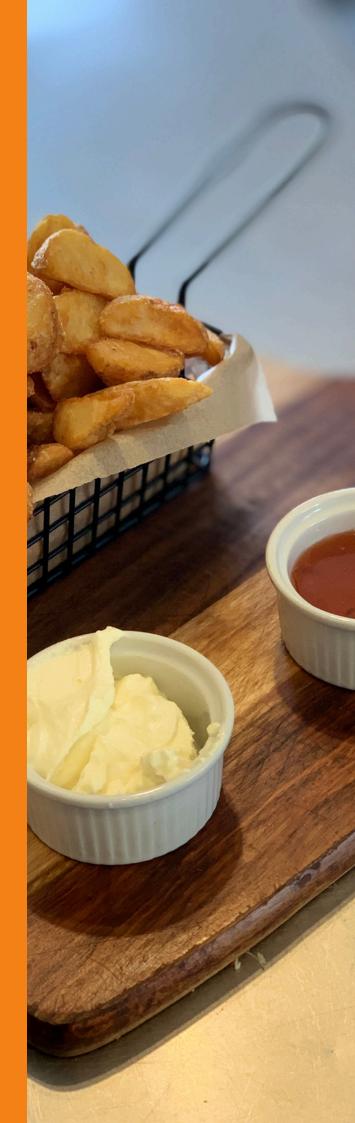

## SIDES

| Tomato Sauce and Aioli                    | 11 |
|-------------------------------------------|----|
| Spicy Wedges                              | 14 |
| Sweet Chili and Sour Cream                |    |
| Polenta Chips                             | 16 |
| Basil Pesto and Parmesan Cheese           |    |
| loaded Wedges                             | 22 |
| Cheese. Bacon. Sweet Chili and Sour Cream |    |